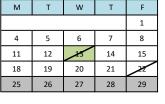

Jan 1: New Years Day Jan 2: School Reopens Jan 10: Early Release PD Jan 15: Martin Luther King Jr. Day Jan 24: Early Release PD

| М  | Т  | W            | Т  | F  |
|----|----|--------------|----|----|
|    |    |              | 1  | 2  |
| 5  | 6  | $\checkmark$ | 8  | 9  |
| 12 | 13 | 14           | 15 | 16 |
| 19 | 20 | 21           | 22 | 23 |
| 26 | 27 | ×            | 29 |    |