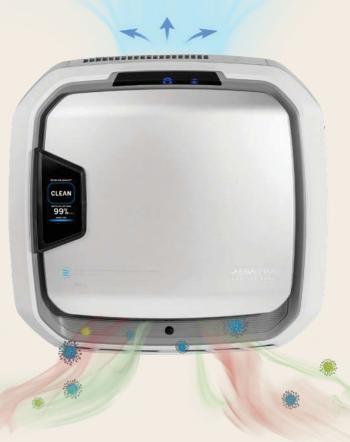

## AeraMax® Professional COMMERCIAL GRADE AIR PROTECTION

A complete hygiene solution should consist of 3 essential components – washing your hands, sanitizing surfaces and cleaning the air for protection against person-to-person virus transmission.

**AeraMax Professional** commercial grade air purifiers provide maximum protection by removing up to 99.97% of all airborne contaminates, including airborne viruses\*. Specifically designed to provide 24/7 smart air cleaning for shared air environments using proven filtration technology.